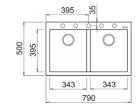

growth, reducing the risk of food poisoning.

# **EASY-CLEAN**

When dirt can't stick, it's much easier to clean off. Lazio sinks contain a technology that helps water drops slide away. This makes your sink resistant to dirt and stains and ensures that it is easy to clean.

Black

White

10 Ten year warranty

# LAZIO CERAMIC SINK RANGE





860W x 510H





## 1 Bowl Sink

NZLKQ48086 - Black NZLKB48096 - White

1000W x 510H





# 1 1/2 Bowl Sink with Drainer

NZLKB47586 - Black NZLKB47596 - White 1000W x 510H





# 2 Bowl Sink with Drainer

NZLKB50086 - Black 1160W x 510H





#### 1 Bowl Sink

NZLKQ10086 - Black NZLKQ10096 - White 410W x 500H





#### 1 Bowl Sink

NZLKQ10586 - Black NZLKQ10596 - White 570W x 500H





### 2 Bowl Sink

NZLKQ35086 - Black NZLKQ35096 - White 790W x 500H