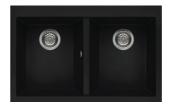

Lazio sinks contain an antibacterial protection that inhibit bacteria growth, reducing the risk of food poisoning.

# **EASY-CLEAN**

When dirt can't stick, it's much easier to clean off. Lazio sinks contain a technology that helps water drops slide away. This makes your sink resistant to dirt and stains and ensures that it is easy to clean.

Black

White

10 Ten year warranty

# LAZIO CERAMIC SINK RANGE





860W x 510H





## 1 Bowl Sink

NZLKQ48086 - Black NZLKB48096 - White

1000W x 510H





# 1 1/2 Bowl Sink with Drainer

NZLKB47586 - Black NZLKB47596 - White 1000W x 510H





# 2 Bowl Sink with Drainer

NZLKB50086 - Black 1160W x 510H





#### 1 Bowl Sink

NZLKQ10086 - Black NZLKQ10096 - White 410W x 500H





#### 1 Bowl Sink

NZLKQ10586 - Black NZLKQ10596 - White 570W x 500H





### 2 Bowl Sink

NZLKQ35086 - Black NZLKQ35096 - White 790W x 500H