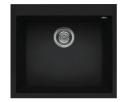

BACTERIAL

A sink in contact with food can pass on bacterial infections. Lazio sinks contain an antibacterial protection that inhibit bacteria growth, reducing the risk of food poisoning.

# **EASY-CLEAN**

When dirt can't stick, it's much easier to clean off. Lazio sinks contain a technology that helps water drops slide away. This makes your sink resistant to dirt and stains and ensures that it is easy to clean.

Black

White

10 Ten year warranty

# LAZIO CERAMIC SINK RANGE





860W x 510H





## 1 Bowl Sink

NZLKQ48086 - Black NZLKB48096 - White

1000W x 510H





# 1 1/2 Bowl Sink with Drainer

NZLKB47586 - Black NZLKB47596 - White 1000W x 510H





# 2 Bowl Sink with Drainer

NZLKB50086 - Black 1160W x 510H





#### 1 Bowl Sink

NZLKQ10086 - Black NZLKQ10096 - White 410W x 500H





#### 1 Bowl Sink

NZLKQ10586 - Black NZLKQ10596 - White 570W x 500H





### 2 Bowl Sink

NZLKQ35086 - Black NZLKQ35096 - White 790W x 500H