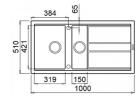

YLISH DESIGN

The Lazio Keratek Plus ceramic sinks are flawless in design, hard wearing and available in two contemporary colours.

### ANTIBACTERIAL

A sink in contact with food can pass on bacterial infections. Lazio sinks contain an antibacterial protection that inhibit bacteria growth, reducing the risk of food poisoning.

# **EASY-CLEAN**

When dirt can't stick, it's much easier to clean off. Lazio sinks contain a technology that helps water drops slide away. This makes your sink resistant to dirt and stains and ensures that it is easy to clean.

Black

White

10 Ten year warranty

# LAZIO CERAMIC SINK RANGE





860W x 510H





## 1 Bowl Sink

NZLKQ48086 - Black NZLKB48096 - White

1000W x 510H





# 1 1/2 Bowl Sink with Drainer

NZLKB47586 - Black NZLKB47596 - White 1000W x 510H





# 2 Bowl Sink with Drainer

NZLKB50086 - Black 1160W x 510H





#### 1 Bowl Sink

NZLKQ10086 - Black NZLKQ10096 - White 410W x 500H





#### 1 Bowl Sink

NZLKQ10586 - Black NZLKQ10596 - White 570W x 500H





### 2 Bowl Sink

NZLKQ35086 - Black NZLKQ35096 - White 790W x 500H