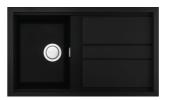

# LAZIO CERAMIC SINK RANGE

860W x 510H

## 1 Bowl Sink

NZLKQ48086 - Black NZLKB48096 - White

1000W x 510H