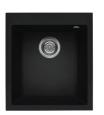

design, hard wearing and available in two contemporary colours.

### ANTIBACTERIAL

A sink in contact with food can pass on bacterial infections. Lazio sinks contain an antibacterial protection that inhibit bacteria growth, reducing the risk of food poisoning.

# **EASY-CLEAN**

When dirt can't stick, it's much easier to clean off. Lazio sinks contain a technology that helps water drops slide away. This makes your sink resistant to dirt and stains and ensures that it is easy to clean.

Black

White

10 Ten year warranty

# LAZIO CERAMIC SINK RANGE





860W x 510H





## 1 Bowl Sink

NZLKQ48086 - Black NZLKB48096 - White

1000W x 510H





# 1 1/2 Bowl Sink with Drainer

NZLKB47586 - Black NZLKB47596 - White 1000W x 510H





# 2 Bowl Sink with Drainer

NZLKB50086 - Black 1160W x 510H





#### 1 Bowl Sink

NZLKQ10086 - Black NZLKQ10096 - White 410W x 500H





#### 1 Bowl Sink

NZLKQ10586 - Black NZLKQ10596 - White 570W x 500H





### 2 Bowl Sink

NZLKQ35086 - Black NZLKQ35096 - White 790W x 500H