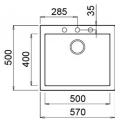

. Lazio sinks contain an antibacterial protection that inhibit bacteria growth, reducing the risk of food poisoning.

# **EASY-CLEAN**

When dirt can't stick, it's much easier to clean off. Lazio sinks contain a technology that helps water drops slide away. This makes your sink resistant to dirt and stains and ensures that it is easy to clean.

Black

White

10 Ten year warranty

# LAZIO CERAMIC SINK RANGE





860W x 510H





## 1 Bowl Sink

NZLKQ48086 - Black NZLKB48096 - White

1000W x 510H





# 1 1/2 Bowl Sink with Drainer

NZLKB47586 - Black NZLKB47596 - White 1000W x 510H





# 2 Bowl Sink with Drainer

NZLKB50086 - Black 1160W x 510H





#### 1 Bowl Sink

NZLKQ10086 - Black NZLKQ10096 - White 410W x 500H





#### 1 Bowl Sink

NZLKQ10586 - Black NZLKQ10596 - White 570W x 500H





### 2 Bowl Sink

NZLKQ35086 - Black NZLKQ35096 - White 790W x 500H