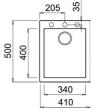

TIBACTERIAL

A sink in contact with food can pass on bacterial infections. Lazio sinks contain an antibacterial protection that inhibit bacteria growth, reducing the risk of food poisoning.

# **EASY-CLEAN**

When dirt can't stick, it's much easier to clean off. Lazio sinks contain a technology that helps water drops slide away. This makes your sink resistant to dirt and stains and ensures that it is easy to clean.

Black

White

10 Ten year warranty

# LAZIO CERAMIC SINK RANGE





860W x 510H





## 1 Bowl Sink

NZLKQ48086 - Black NZLKB48096 - White

1000W x 510H





# 1 1/2 Bowl Sink with Drainer

NZLKB47586 - Black NZLKB47596 - White 1000W x 510H





# 2 Bowl Sink with Drainer

NZLKB50086 - Black 1160W x 510H





#### 1 Bowl Sink

NZLKQ10086 - Black NZLKQ10096 - White 410W x 500H





#### 1 Bowl Sink

NZLKQ10586 - Black NZLKQ10596 - White 570W x 500H





### 2 Bowl Sink

NZLKQ35086 - Black NZLKQ35096 - White 790W x 500H