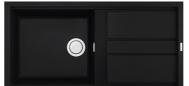

# 1 1/2 Bowl Sink with Drainer

NZLKB47586 - Black NZLKB47596 - White 1000W x 510H