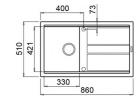

# LAZIO CERAMIC SINK RANGE

860W x 510H

## 1 Bowl Sink

NZLKQ48086 - Black NZLKB48096 - White

1000W x 510H