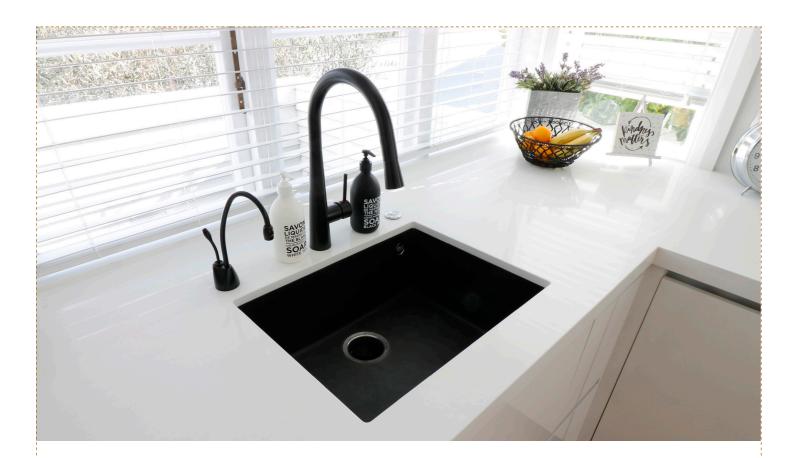

### STYLISH DESIGN

The Lazio Keratek Plus ceramic sinks are flawless in design, hard wearing and available in two contemporary colours.

### ANTIBACTERIAL

A sink in contact with food can pass on bacterial infections. Lazio sinks contain an antibacterial protection that inhibit bacteria growth, reducing the risk of food poisoning.

# **EASY-CLEAN**

When dirt can't stick, it's much easier to clean off. Lazio sinks contain a technology that helps water drops slide away. This makes your sink resistant to dirt and stains and ensures that it is easy to clean.

Black

White

10 Ten year warranty