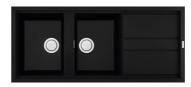

ISH DESIGN

The Lazio Keratek Plus ceramic sinks are flawless in design, hard wearing and available in two contemporary colours.

### ANTIBACTERIAL

A sink in contact with food can pass on bacterial infections. Lazio sinks contain an antibacterial protection that inhibit bacteria growth, reducing the risk of food poisoning.

# **EASY-CLEAN**

When dirt can't stick, it's much easier to clean off. Lazio sinks contain a technology that helps water drops slide away. This makes your sink resistant to dirt and stains and ensures that it is easy to clean.

Black

White

10 Ten year warranty

# LAZIO CERAMIC SINK RANGE





860W x 510H





## 1 Bowl Sink

NZLKQ48086 - Black NZLKB48096 - White

1000W x 510H





# 1 1/2 Bowl Sink with Drainer

NZLKB47586 - Black NZLKB47596 - White 1000W x 510H





# 2 Bowl Sink with Drainer

NZLKB50086 - Black 1160W x 510H





#### 1 Bowl Sink

NZLKQ10086 - Black NZLKQ10096 - White 410W x 500H





#### 1 Bowl Sink

NZLKQ10586 - Black NZLKQ10596 - White 570W x 500H





### 2 Bowl Sink

NZLKQ35086 - Black NZLKQ35096 - White 790W x 500H