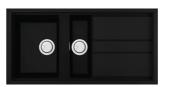

### STYLISH DESIGN

The Lazio Keratek Plus ceramic sinks are flawless in design, hard wearing and available in two contemporary colours.

### ANTIBACTERIAL

A sink in contact with food can pass on bacterial infections. Lazio sinks contain an antibacterial protection that inhibit bacteria growth, reducing the risk of food poisoning.

# **EASY-CLEAN**

When dirt can't stick, it's much easier to clean off. Lazio sinks contain a technology that helps water drops slide away. This makes your sink resistant to dirt and stains and ensures that it is easy to clean.

Black

White

10 Ten year warranty

# LAZIO CERAMIC SINK RANGE





860W x 510H





## 1 Bowl Sink

NZLKQ48086 - Black NZLKB48096 - White

1000W x 510H





# 1 1/2 Bowl Sink with Drainer

NZLKB47586 - Black NZLKB47596 - White 1000W x 510H





# 2 Bowl Sink with Drainer

NZLKB50086 - Black 1160W x 510H





#### 1 Bowl Sink

NZLKQ10086 - Black NZLKQ10096 - White 410W x 500H





#### 1 Bowl Sink

NZLKQ10586 - Black NZLKQ10596 - White 570W x 500H





### 2 Bowl Sink

NZLKQ35086 - Black NZLKQ35096 - White 790W x 500H