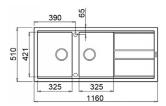

n design, hard wearing and available in two contemporary colours.

### ANTIBACTERIAL

A sink in contact with food can pass on bacterial infections. Lazio sinks contain an antibacterial protection that inhibit bacteria growth, reducing the risk of food poisoning.

# **EASY-CLEAN**

When dirt can't stick, it's much easier to clean off. Lazio sinks contain a technology that helps water drops slide away. This makes your sink resistant to dirt and stains and ensures that it is easy to clean.

Black

White

10 Ten year warranty

# LAZIO CERAMIC SINK RANGE





860W x 510H





## 1 Bowl Sink

NZLKQ48086 - Black NZLKB48096 - White

1000W x 510H





# 1 1/2 Bowl Sink with Drainer

NZLKB47586 - Black NZLKB47596 - White 1000W x 510H





# 2 Bowl Sink with Drainer

NZLKB50086 - Black 1160W x 510H





#### 1 Bowl Sink

NZLKQ10086 - Black NZLKQ10096 - White 410W x 500H





#### 1 Bowl Sink

NZLKQ10586 - Black NZLKQ10596 - White 570W x 500H





### 2 Bowl Sink

NZLKQ35086 - Black NZLKQ35096 - White 790W x 500H