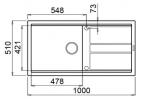

# 1 1/2 Bowl Sink with Drainer

NZLKB47586 - Black NZLKB47596 - White 1000W x 510H